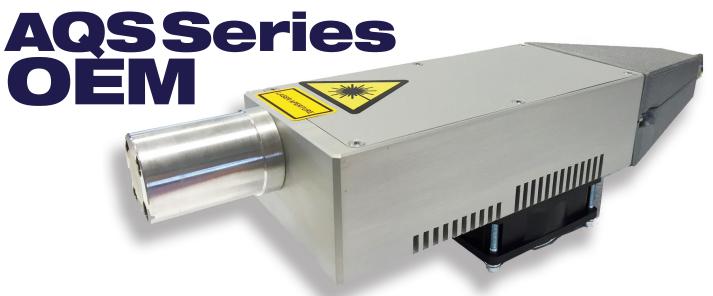

OEM DPSS Laser Source

## **Features**

- Compact Air Cooled Source
- Low Power Consumption
- Rep. Rate till 200KHz
- Small Footprint
- Configurable Beam Expander
- Red Aiming Beam
- Remote Software Interface & Diagnostic
- Marking version available

## **AQSSeries OEM**

|                   |             | AQS6    |        |                | AQS10                            |
|-------------------|-------------|---------|--------|----------------|----------------------------------|
| Laser Type Medium |             | Nd:YVO4 |        |                |                                  |
| Wavelength        | [nm]        |         |        | 1064           |                                  |
| Average Power     | [\\\]       | 6 CW    |        |                | 10 CW                            |
| Rep. Rate         | [KHz]       | 1       | 10 - 1 | 00 in Q-Switch |                                  |
| Beam quality      | $[M^2]$     |         |        | <1.3           |                                  |
| Power Supply      | 24 VDC-350W |         |        |                | 100-240V,50/60Hz-300VA, 1,5A max |
| Cooling           |             |         | ,      | Air to Air     |                                  |