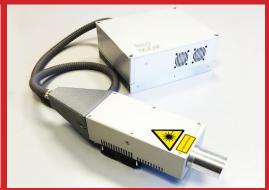

OEM DPSS Laser Source

## **Features**

- Compact Air Cooled Source
- Low Power Consumption
- Rep. Rate till 200KHz
- Small Footprint
- Configurable Beam Expander
- Red Aiming Beam
- Remote Software Interface & Diagnostic
- Marking version available

## **AQSSeries OEM**

|                   |             | AQS6    |        |                | AQS10                            |
|-------------------|-------------|---------|--------|----------------|----------------------------------|
| Laser Type Medium |             | Nd:YVO4 |        |                |                                  |
| Wavelength        | [nm]        |         |        | 1064           |                                  |
| Average Power     | [\\\]       | 6 CW    |        |                | 10 CW                            |
| Rep. Rate         | [KHz]       | 1       | 10 - 1 | 00 in Q-Switch |                                  |
| Beam quality      | $[M^2]$     |         |        | <1.3           |                                  |
| Power Supply      | 24 VDC-350W |         |        |                | 100-240V,50/60Hz-300VA, 1,5A max |
| Cooling           |             |         | ,      | Air to Air     |                                  |