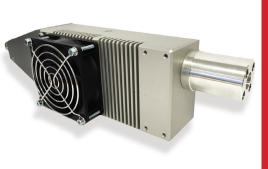

OEM DPSS Laser Source

## **Features**

- Compact Air Cooled Source
- Low Power Consumption
- Rep. Rate till 200KHz
- Small Footprint
- Configurable Beam Expander
- Red Aiming Beam
- Remote Software Interface & Diagnostic
- Marking version available

## **AQSSeries OEM**

|                   |             | AQS6    |        |                | AQS10                            |
|-------------------|-------------|---------|--------|----------------|----------------------------------|
| Laser Type Medium |             | Nd:YVO4 |        |                |                                  |
| Wavelength        | [nm]        |         |        | 1064           |                                  |
| Average Power     | [\\\]       | 6 CW    |        |                | 10 CW                            |
| Rep. Rate         | [KHz]       | 1       | 10 - 1 | 00 in Q-Switch |                                  |
| Beam quality      | $[M^2]$     |         |        | <1.3           |                                  |
| Power Supply      | 24 VDC-350W |         |        |                | 100-240V,50/60Hz-300VA, 1,5A max |
| Cooling           |             |         | ,      | Air to Air     |                                  |