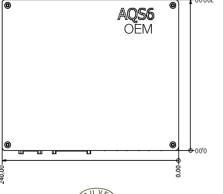

## **AQSSeries OEM**

|                   |             | AQS6    |        |                | AQS10                            |
|-------------------|-------------|---------|--------|----------------|----------------------------------|
| Laser Type Medium |             | Nd:YVO4 |        |                |                                  |
| Wavelength        | [nm]        |         |        | 1064           |                                  |
| Average Power     | [\\\]       | 6 CW    |        |                | 10 CW                            |
| Rep. Rate         | [KHz]       | 1       | 10 - 1 | 00 in Q-Switch |                                  |
| Beam quality      | $[M^2]$     |         |        | <1.3           |                                  |
| Power Supply      | 24 VDC-350W |         |        |                | 100-240V,50/60Hz-300VA, 1,5A max |
| Cooling           |             |         | ,      | Air to Air     |                                  |