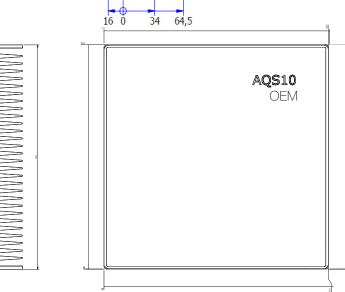

## **AQSSeries OEM**

|                   |             | AQS6    |        |                | AQS10                            |
|-------------------|-------------|---------|--------|----------------|----------------------------------|
| Laser Type Medium |             | Nd:YVO4 |        |                |                                  |
| Wavelength        | [nm]        |         |        | 1064           |                                  |
| Average Power     | [\\\]       | 6 CW    |        |                | 10 CW                            |
| Rep. Rate         | [KHz]       | 1       | 10 - 1 | 00 in Q-Switch |                                  |
| Beam quality      | $[M^2]$     |         |        | <1.3           |                                  |
| Power Supply      | 24 VDC-350W |         |        |                | 100-240V,50/60Hz-300VA, 1,5A max |
| Cooling           |             |         | ,      | Air to Air     |                                  |