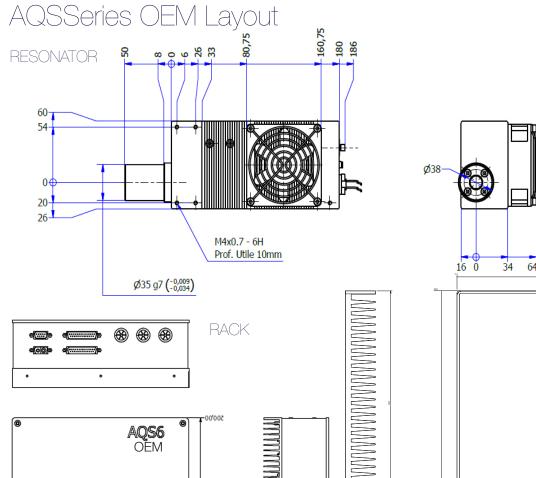

## **AQSSeries OEM**

|                   |             | AQS6    |        |                | AQS10                            |
|-------------------|-------------|---------|--------|----------------|----------------------------------|
| Laser Type Medium |             | Nd:YVO4 |        |                |                                  |
| Wavelength        | [nm]        |         |        | 1064           |                                  |
| Average Power     | [\\\]       | 6 CW    |        |                | 10 CW                            |
| Rep. Rate         | [KHz]       | 1       | 10 - 1 | 00 in Q-Switch |                                  |
| Beam quality      | $[M^2]$     |         |        | <1.3           |                                  |
| Power Supply      | 24 VDC-350W |         |        |                | 100-240V,50/60Hz-300VA, 1,5A max |
| Cooling           |             |         | ,      | Air to Air     |                                  |

Communication (\*) Profibus or Ethernet - Laser Controlling: DB25: Diagnostic: RS232

Specifications are subject to variations and updates without notice. Class 4 laser source. This OEM laser componemt is for sale solely to qualified manufacturers, who shall provide interlocks, indicators and other appropriate safety features, in full compliance with 21 CFR 1040 and/or other applicable national and local regulations. Claudio Roz