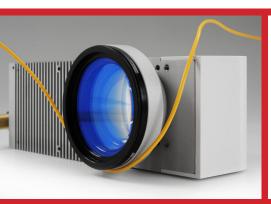

# GAPLASERSYSTEMS custom industrial solutions

DPSS Laser Marking Source

AQS6

Ideal Solution for OEM Integration

### Features

- DPSS Laser Marking Source
- 6W @ 1064nm
- Active Frequency Control
- Integrated Scanhead
- High Speed and Resolution
- Compactness and Ease of Integration in Desktop Machine
- 110x110mm. Marking Area
- Manual System regulation for Fine Focus Adjustment
- Gray Scale on Polycarbonate and Laserable PVC

#### AQS6

|                   |                                                                    | 71900                |
|-------------------|--------------------------------------------------------------------|----------------------|
| Laser Type Medium |                                                                    | Nd:YVO4              |
| Wavelength        | [nm]                                                               | 1064                 |
| Average Power     | [\\\]                                                              | 6 CW                 |
| Rep. Rate         | [kHz]                                                              | 10 - 100 in Q-Switch |
| Beam quality      | $[M^2]$                                                            | <1.3                 |
| Power Supply      |                                                                    | 24 VDC - 350W        |
| Cooling           |                                                                    | Air to Air           |
| Focal lens (M85)  | 100mm. (70x70mm.) - 160mm. (110x110mm.) - 254mm. (180x180mm.)      |                      |
| Communication (*) | Marking Software: USB - Laser Controlling: DB25: Diagnostic: RS232 |                      |
|                   |                                                                    |                      |