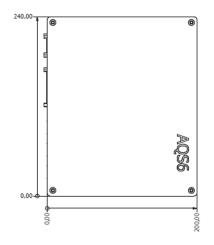

<sup>\*</sup>Ethernet or Profibus avaible upon request

AQS6 Layout

Specifications are subject to variations and updates without notice. Class 4 laser source.

This OEM laser componemt is for sale solely to qualified manufacturers, who shall provide interlocks, indicators and other appropriate safety features, in full compliance with 21 CFR 1040 and/or other applicable national and local regulations