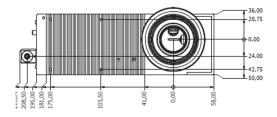

<sup>\*</sup>Ethernet or Profibus avaible upon request

AQS6 Layout

Specifications are subject to variations and updates without notice. Class 4 laser source.

This OEM laser componemt is for sale solely to qualified manufacturers, who shall provide interlocks, indicators and other appropriate safety features, in full compliance with 21 CFR 1040 and/or other applicable national and local regulations