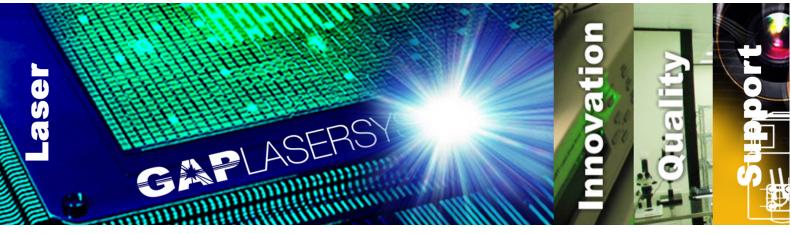

# GAPLASERSYSTEMS custom industrial solutions

DPSS Laser Marking Source

AQS6

Ideal Solution for OEM Integration

### Features

- DPSS Laser Marking Source
- 6W @ 1064nm
- Active Frequency Control
- Integrated Scanhead
- High Speed and Resolution
- Compactness and Ease of Integration in Desktop Machine
- 110x110mm. Marking Area
- Manual System regulation for Fine Focus Adjustment
- Gray Scale on Polycarbonate and Laserable PVC

#### AQS6

|                   |                                                                    | 71900                |
|-------------------|--------------------------------------------------------------------|----------------------|
| Laser Type Medium |                                                                    | Nd:YVO4              |
| Wavelength        | [nm]                                                               | 1064                 |
| Average Power     | [\\\]                                                              | 6 CW                 |
| Rep. Rate         | [kHz]                                                              | 10 - 100 in Q-Switch |
| Beam quality      | $[M^2]$                                                            | <1.3                 |
| Power Supply      |                                                                    | 24 VDC - 350W        |
| Cooling           |                                                                    | Air to Air           |
| Focal lens (M85)  | 100mm. (70x70mm.) - 160mm. (110x110mm.) - 254mm. (180x180mm.)      |                      |
| Communication (*) | Marking Software: USB - Laser Controlling: DB25: Diagnostic: RS232 |                      |
|                   |                                                                    |                      |