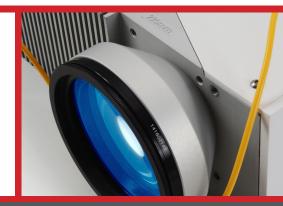

# GAPLASERSYSTEMS custom industrial solutions

DPSS Laser Marking Source

AQS6

Ideal Solution for OEM Integration

### Features

- DPSS Laser Marking Source
- 6W @ 1064nm
- Active Frequency Control
- Integrated Scanhead
- High Speed and Resolution
- Compactness and Ease of Integration in Desktop Machine
- 110x110mm. Marking Area
- Manual System regulation for Fine Focus Adjustment
- Gray Scale on Polycarbonate and Laserable PVC