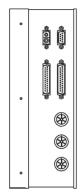

<sup>\*</sup>Ethernet or Profibus avaible upon request

AQS6 Layout

Specifications are subject to variations and updates without notice. Class 4 laser source.

This OEM laser componemt is for sale solely to qualified manufacturers, who shall provide interlocks, indicators and other appropriate safety features, in full compliance with 21 CFR 1040 and/or other applicable national and local regulations