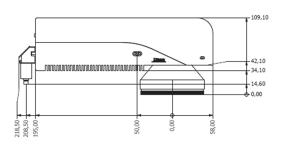

<sup>\*</sup>Ethernet or Profibus avaible upon request

AQS6 Layout

Specifications are subject to variations and updates without notice. Class 4 laser source.

This OEM laser componemt is for sale solely to qualified manufacturers, who shall provide interlocks, indicators and other appropriate safety features, in full compliance with 21 CFR 1040 and/or other applicable national and local regulations