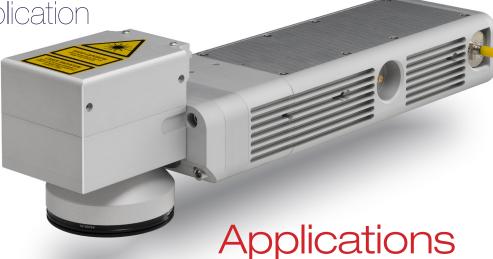

## TYL IR 12W

Laser Solutions

for Industrial Application

Features

- High power in an extended frequency range
- Suitable for low frequency and high energy applications
- Excellent beam quality
- Remote diagnosis
- Air cooled

<sup>\*\*</sup>Ethernet or Profibus avaible upon request \*Different Beam Diameter availble upon request

TYL IR 12W Layout

Specifications are subject to variations and updates without notice.

Class 4 laser source.
This OEM laser componemt is for sale solely to qualified manufacturers, who shall provide interlocks, indicators and other appropriate safety features, in full compliance with 21 CFR 1040 and/or other applicable national and local regulations.