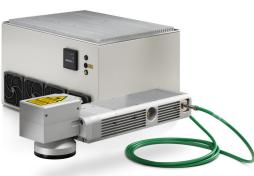

## TYL IR 12W

Laser Solutions

for Industrial Application

Features

- High power in an extended frequency range
- Suitable for low frequency and high energy applications
- Excellent beam quality
- Remote diagnosis
- Air cooled

## Infrared Laser Series - DPSS Lasers

TYL12

| Operational mode   |                                                               | Q-switched DPSSL    |
|--------------------|---------------------------------------------------------------|---------------------|
| Wavelength         | [nm]                                                          | 1064                |
| Nominal Power      | [\\\]                                                         | 12 CW @ BEX output  |
| Beam quality       | $[M^2]$                                                       | <1.5                |
| Polarization       |                                                               | Linear 100:1        |
| Frequency range    | [kHz]                                                         | 5 - 200 in Q-Switch |
| Pulse energy       | [μ Ϳ ]                                                        | >800 @ 5kHz         |
| Pulse width        | [ns]                                                          | >16 @ 5kHz          |
| Beam diameter (*)  | [mm]                                                          | 3,5                 |
| Power Supply       | [Vac; Hz]                                                     | 90-240 ; 50/60      |
| Power consumption  | [\\\]                                                         | <800                |
| Cooling system     |                                                               | Air                 |
| Communication (**) |                                                               | RS232               |
| Focal lens         | 100mm. (70x70mm.) - 160mm. (110x110mm.) - 254mm. (180x180mm.) |                     |