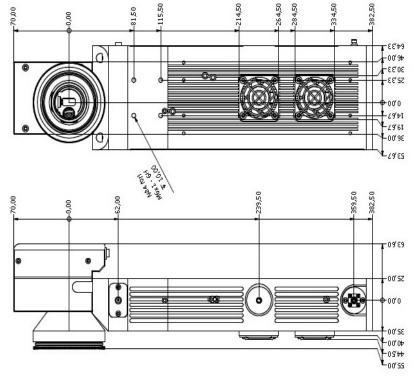

<sup>\*\*</sup>Ethernet or Profibus avaible upon request \*Different Beam Diameter availble upon request

TYL IR 12W Layout

Specifications are subject to variations and updates without notice.

Class 4 laser source.
This OEM laser componemt is for sale solely to qualified manufacturers, who shall provide interlocks, indicators and other appropriate safety features, in full compliance with 21 CFR 1040 and/or other applicable national and local regulations.