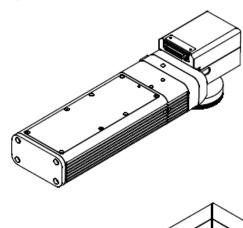

## TYL IR 12W

Laser Solutions

for Industrial Application

Features

- High power in an extended frequency range
- Suitable for low frequency and high energy applications
- Excellent beam quality
- Remote diagnosis
- Air cooled